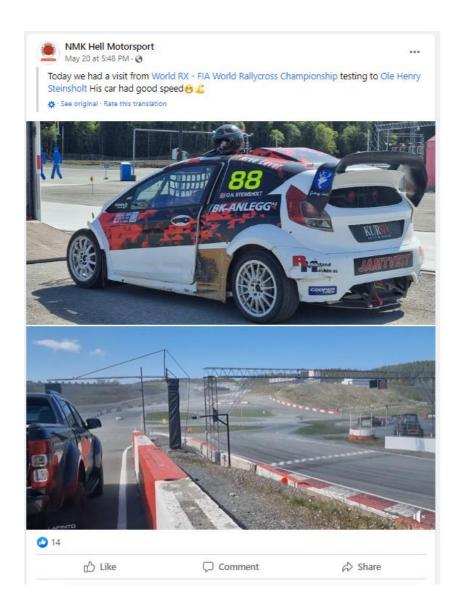

#### Facts:

It has been reported that the Competitor conducted driving on Lånkebanan, Hell on the 20th of May 2023, which is less than the 56 days limit for practice at a Championship venue according to the Sporting Regulations of the Championship. Attached are pictures of the suspected offence posted on social media.

#### ATTACHMENT TO REPORT No. 1 FROM THE RX SPORTING MANAGER

Pictures of the suspected offence posted on social media.